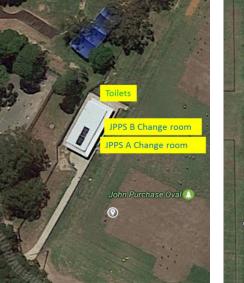

| Day    | Age Group | Team                    | Pre Game    | Post Game    | MKO 1 A    | MKO 1 B    | MKO 2 A    | MKO 2 B    | JPPS A | JPPS B |
|--------|-----------|-------------------------|-------------|--------------|------------|------------|------------|------------|--------|--------|
| Monday | U9s       | City - East             | 7.00 - 8.00 | 10.30 -11.30 |            |            | x - shared |            |        |        |
| Monday | U9s       | City - Central          | 7.00 - 8.00 | 10.30 -11.30 |            |            | x - shared |            |        |        |
| Monday | U9s       | North - White           | 7.00 - 8.00 | 10.30 -11.30 |            |            |            | x - shared |        |        |
| Monday | U9s       | North - Red             | 7.00 - 8.00 | 10.30 -11.30 |            |            |            | x - shared |        |        |
| Monday | U9s       | City - West             | 7.00 - 8.00 | 10.30 -11.30 | x - shared |            |            |            |        |        |
| Monday | U9s       | North West              | 7.00 - 8.00 | 10.30 -11.30 | x - shared |            |            |            |        |        |
| Monday | U9s       | South                   | 7.00 - 8.00 | 10.30 -11.30 |            |            |            |            | х      |        |
| Monday | U9s       | Western Sydney - Orange | 7.00 - 8.00 | 10.30 -11.30 |            | x - shared |            |            |        |        |
| Monday | U9s       | Western Sydney - Grey   | 7.00 - 8.00 | 10.30 -11.30 |            | x - shared |            |            |        |        |
| Monday | U9s       | Western Sydney - White  | 7.00 - 8.00 | 10.30 -11.30 |            |            |            |            |        | x      |

| Day    | Age Group | Team                    | Pre Game     | Post Game   | MKO 1 A    | MKO 1 B    | MKO 2 A    | MKO 2 B    | JPPS A | JPPS B |
|--------|-----------|-------------------------|--------------|-------------|------------|------------|------------|------------|--------|--------|
| Monday | U10s      | City - East             | 9.30 - 10.30 | 1.15 - 2.30 |            |            | x - shared |            |        |        |
| Monday | U10s      | City - Central          | 9.30 - 10.30 | 1.15 - 2.30 |            |            | x - shared |            |        |        |
| Monday | U10s      | North - White           | 9.30 - 10.30 | 1.15 - 2.30 |            |            |            | x - shared |        |        |
| Monday | U10s      | North - Red             | 9.30 - 10.30 | 1.15 - 2.30 |            |            |            | x - shared |        |        |
| Monday | U10s      | City - West             | 9.30 - 10.30 | 1.15 - 2.30 | x - shared |            |            |            |        |        |
| Monday | U10s      | North West              | 9.30 - 10.30 | 1.15 - 2.30 | x - shared |            |            |            |        |        |
| Monday | U10s      | South                   | 9.30 - 10.30 | 1.15 - 2.30 |            |            |            |            | x      |        |
| Monday | U10s      | Western Sydney - Orange | 9.30 - 10.30 | 1.15 - 2.30 |            | x - shared |            |            |        |        |
| Monday | U10s      | Western Sydney - Grey   | 9.30 - 10.30 | 1.15 - 2.30 |            | x - shared |            |            |        |        |
| Monday | U10s      | Western Sydney - White  | 9.30 - 10.30 | 1.15 - 2.30 |            |            |            |            |        | x      |