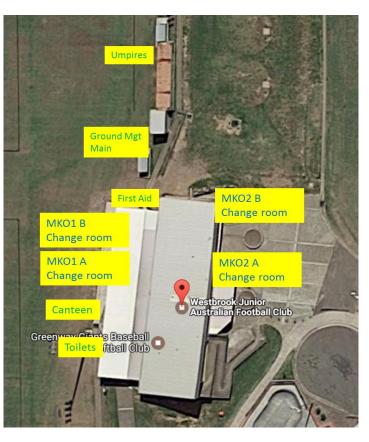

| Day      | Age Group | Team                    | Pre Game    | Post Game   | MKO 1 A    | MKO 1 B    | MKO 2 A | MKO 2 B |
|----------|-----------|-------------------------|-------------|-------------|------------|------------|---------|---------|
| Saturday | U12YG     | City                    | 8.00 -10.00 | 12.00 -1.00 |            |            | х       |         |
| Saturday | U12YG     | Western Sydney - Orange | 8.00 -10.00 | 12.00 -1.00 | x - shared |            |         |         |
| Saturday | U12YG     | South                   | 8.00 -10.00 | 12.00 -1.00 |            | x - shared |         |         |
| Saturday | U12YG     | North West              | 8.00 -10.00 | 12.00 -1.00 | x - shared |            |         |         |
| Saturday | U12YG     | North                   | 8.00 -10.00 | 12.00 -1.00 |            | x - shared |         |         |
| Saturday | U12YG     | Western Sydney - Grey   | 8.00 -10.00 | 12.00 -1.00 |            |            |         | х       |

| Day      | Age Group | Team           | Pre Game     | Post Game   | MKO 1 A | MKO 1 B | MKO 2 A | MKO 2 B |
|----------|-----------|----------------|--------------|-------------|---------|---------|---------|---------|
| Saturday | U15 YG    | Harbour Red    | 11.00 -12.00 | 3.30 - 4.30 |         | х       |         |         |
| Saturday | U15 YG    | Harbour White  | 11.00 -12.00 | 3.30 - 4.30 |         |         | х       |         |
| Saturday | U15 YG    | Western Sydney | 11.00 -12.00 | 3.30 - 4.30 |         |         |         | х       |

| Day      | Age Group | Team           | Pre Game     | Post Game   | MKO 1 A    | MKO 2 B | MKO 2 A | MKO 2 B |
|----------|-----------|----------------|--------------|-------------|------------|---------|---------|---------|
| Saturday | U18 YG    | Harbour Red    | 11.00 -12.00 | 3.30 - 4.30 | x - shared |         |         |         |
| Saturday | U18 YG    | Harbour White  | 11.00 -12.00 | 3.30 - 4.30 | x - shared |         |         |         |
| Saturday | U18 YG    | Western Sydney | 11.00 -12.00 | 3.30 - 4.30 |            | х       |         |         |

| Day      | Age Group | Team           | Pre Game    | Post Game  | MKO 1 A    | MKO 1 B | MKO 2 A | MKO 2 B |
|----------|-----------|----------------|-------------|------------|------------|---------|---------|---------|
| Saturday | U13s      | North West     | 2.30 -3.30  | 6.30 -7.15 | x - shared |         |         |         |
| Saturday | U13s      | South          | 2.30 -3.30  | 6.30 -7.15 | x - shared |         |         |         |
| Saturday | U13s      | City           | 2.30 - 3.30 | 6.30 -7.15 |            | х       |         |         |
| Saturday | U13s      | Western Sydney | 2.30 -3.30  | 6.30 -7.15 |            |         | х       |         |
| Saturday | U13s      | North          | 2.30 - 3.30 | 6.30 -7.15 |            |         |         | х       |

| Day    | Age Group | Team           | Pre Game   | Post Game   | MKO 1 A    | MKO 1 B | MKO 2 A | MKO 2 B |
|--------|-----------|----------------|------------|-------------|------------|---------|---------|---------|
| Sunday | U14s      | North West     | 7.30 -8.30 | 12.10 -1.00 | x - shared |         |         |         |
| Sunday | U14s      | South          | 7.30 -8.30 | 12.10 -1.00 | x - shared |         |         |         |
| Sunday | U14s      | City           | 7.30 -8.30 | 12.10 -1.00 |            | х       |         |         |
| Sunday | U14s      | Western Sydney | 7.30 -8.30 | 12.10 -1.00 |            |         | х       |         |
| Sunday | U14s      | North          | 7.30 -8.30 | 12.10 -1.00 |            |         |         | x       |

| Day    | Age Group | Team           | Pre Game      | Post Game  | MKO 1 A | MKO 1 B | MKO 2 A | MKO 2 B |
|--------|-----------|----------------|---------------|------------|---------|---------|---------|---------|
| Sunday | U15s      | South          | 11.15 - 12.10 | 3.20 -4.00 |         |         | х       |         |
| Sunday | U15s      | City           | 11.15 - 12.10 | 3.20 -4.00 | х       |         |         |         |
| Sunday | U15s      | Western Sydney | 11.15 - 12.10 | 3.20 -4.00 |         | x       |         |         |
| Sunday | U15s      | North          | 11.15 - 12.10 | 3.20 -4.00 |         |         |         | x       |

| Day    | Age Group | Team           | Pre Game  | Post Game   | MKO 1 A    | MKO 1 B | MKO 2 A | MKO 2 B |
|--------|-----------|----------------|-----------|-------------|------------|---------|---------|---------|
| Sunday | U17s      | North West     | 2.30-3.20 | 6.40 - 7.15 | x - shared |         |         |         |
| Sunday | U17s      | South          | 2.30-3.20 | 6.40 - 7.15 | x - shared |         |         |         |
| Sunday | U17s      | City           | 2.30-3.20 | 6.40 - 7.15 |            | х       |         |         |
| Sunday | U17s      | Western Sydney | 2.30-3.20 | 6.40 - 7.15 |            |         | х       |         |
| Sunday | U17s      | North          | 2.30-3.20 | 6.40 - 7.15 |            |         |         | х       |