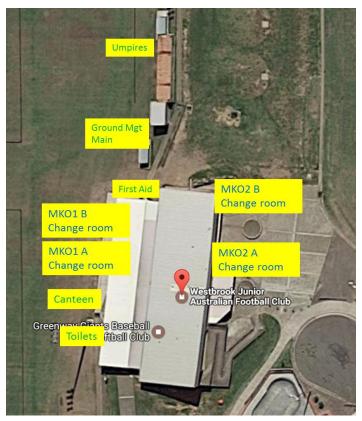

------|------------|------------|------------|---------|---------|
| Monday | U12s      | City                    | 3.15 - 4.15 | 7.25- 8.00 | x - shared |            |         |         |
| Monday | U12s      | Western Sydney - Grey   | 3.15 - 4.15 | 7.25- 8.00 |            |            | х       |         |
| Monday | U12s      | South                   | 3.15 - 4.15 | 7.25- 8.00 | x - shared |            |         |         |
| Monday | U12s      | North West              | 3.15 - 4.15 | 7.25-8.00  |            | x - shared |         |         |
| Monday | U12s      | Western Sydney - Orange | 3.15 - 4.15 | 7.25- 8.00 |            | x - shared |         |         |
| Monday | U12s      | North                   | 3.15 - 4.15 | 7.25-8.00  |            |            |         | х       |