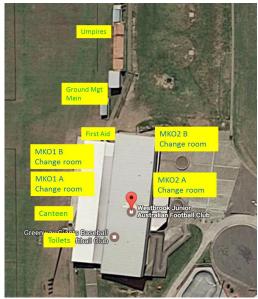

| Day    | Age Group | Team                    | Pre Game     | Post Game   | MKO 1 A    | MKO 1 B    | MKO 2 A    | MKO 2 B    |
|--------|-----------|-------------------------|--------------|-------------|------------|------------|------------|------------|
| Monday | U11s      | City - East             | 12.15 - 1.15 | 4.15 - 5.15 | x - shared |            |            |            |
| Monday | U11s      | City - West             | 12.15 - 1.15 | 4.15 - 5.15 | x - shared |            |            |            |
| Monday | U11s      | North - White           | 12.15 - 1.15 | 4.15 - 5.15 |            | x - shared |            |            |
| Monday | U11s      | North - Red             | 12.15 - 1.15 | 4.15 - 5.15 |            | x - shared |            |            |
| Monday | U11s      | South                   | 12.15 - 1.15 | 4.15 - 5.15 |            |            | x - shared |            |
| Monday | U11s      | North West              | 12.15 - 1.15 | 4.15 - 5.15 |            |            | x - shared |            |
| Monday | U11s      | Western Sydney - Grey   | 12.15 - 1.15 | 4.15 - 5.15 |            |            |            | x - shared |
| Monday | U11s      | Western Sydney - Orange | 12.15 - 1.15 | 4.15 - 5.15 |            |            |            | x - shared |

| Day    | Age Group | Team                    | Pre Game    | Post Game  | MKO 1 A    | MKO 1 B    | MKO 2 A | MKO 2 B |
|--------|-----------|-------------------------|-------------|------------|------------|------------|---------|---------|
| Monday | U12s      | City                    | 3.15 - 4.15 | 7.25- 8.00 | x - shared |            |         |         |
| Monday | U12s      | Western Sydney - Grey   | 3.15 - 4.15 | 7.25- 8.00 |            |            | х       |         |
| Monday | U12s      | South                   | 3.15 - 4.15 | 7.25- 8.00 | x - shared |            |         |         |
| Monday | U12s      | North West              | 3.15 - 4.15 | 7.25-8.00  |            | x - shared |         |         |
| Monday | U12s      | Western Sydney - Orange | 3.15 - 4.15 | 7.25- 8.00 |            | x - shared |         |         |
| Monday | U12s      | North                   | 3.15 - 4.15 | 7.25-8.00  |            |            |         | х       |