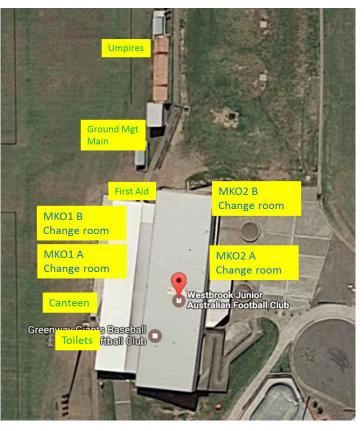

| Day      | Age Group | Team                    | Pre Game    | Post Game   | MKO 1 A    | MKO 1 B    | MKO 2 A | MKO 2 B |
|----------|-----------|-------------------------|-------------|-------------|------------|------------|---------|---------|
| Saturday | U12YG     | City                    | 8.00 -10.00 | 12.00 -1.00 |            |            | х       |         |
| Saturday | U12YG     | Western Sydney - Orange | 8.00 -10.00 | 12.00 -1.00 | x - shared |            |         |         |
| Saturday | U12YG     | South                   | 8.00 -10.00 | 12.00 -1.00 |            | x - shared |         |         |
| Saturday | U12YG     | North West              | 8.00 -10.00 | 12.00 -1.00 | x - shared |            |         |         |
| Saturday | U12YG     | North                   | 8.00 -10.00 | 12.00 -1.00 |            | x - shared |         |         |
| Saturday | U12YG     | Western Sydney - Grey   | 8.00 -10.00 | 12.00 -1.00 |            |            |         | х       |

| Day      | Age Group | Team           | Pre Game     | Post Game   | MKO 1 A | MKO 1 B | MKO 2 A | MKO 2 B |
|----------|-----------|----------------|--------------|-------------|---------|---------|---------|---------|
| Saturday | U15 YG    | Harbour Red    | 11.00 -12.00 | 3.30 - 4.30 |         | х       |         |         |
| Saturday | U15 YG    | Harbour White  | 11.00 -12.00 | 3.30 - 4.30 |         |         | х       |         |
| Saturday | U15 YG    | Western Sydney | 11.00 -12.00 | 3.30 - 4.30 |         |         |         | х       |

| Day      | Age Group | Team           | Pre Game     | Post Game   | MKO 1 A    | MKO 2 B | MKO 2 A | MKO 2 B |
|----------|-----------|----------------|--------------|-------------|------------|---------|---------|---------|
| Saturday | U18 YG    | Harbour Red    | 11.00 -12.00 | 3.30 - 4.30 | x - shared |         |         |         |
| Saturday | U18 YG    | Harbour White  | 11.00 -12.00 | 3.30 - 4.30 | x - shared |         |         |         |
| Saturday | U18 YG    | Western Sydney | 11.00 -12.00 | 3.30 - 4.30 |            | х       |         |         |

| Day      | Age Group | Team           | Pre Game    | Post Game  | MKO 1 A    | MKO 1 B | MKO 2 A | MKO 2 B |
|----------|-----------|----------------|-------------|------------|------------|---------|---------|---------|
| Saturday | U13s      | North West     | 2.30 -3.30  | 6.30 -7.15 | x - shared |         |         |         |
| Saturday | U13s      | South          | 2.30 -3.30  | 6.30 -7.15 | x - shared |         |         |         |
| Saturday | U13s      | City           | 2.30 - 3.30 | 6.30 -7.15 |            | х       |         |         |
| Saturday | U13s      | Western Sydney | 2.30 -3.30  | 6.30 -7.15 |            |         | х       |         |
| Saturday | U13s      | North          | 2.30 - 3.30 | 6.30 -7.15 |            |         |         | х       |

| Day    | Age Group | Team           | Pre Game   | Post Game   | MKO 1 A    | MKO 1 B | MKO 2 A | MKO 2 B |
|--------|-----------|----------------|------------|-------------|------------|---------|---------|---------|
| Sunday | U14s      | North West     | 7.30 -8.30 | 12.10 -1.00 | x - shared |         |         |         |
| Sunday | U14s      | South          | 7.30 -8.30 | 12.10 -1.00 | x - shared |         |         |         |
| Sunday | U14s      | City           | 7.30 -8.30 | 12.10 -1.00 |            | х       |         |         |
| Sunday | U14s      | Western Sydney | 7.30 -8.30 | 12.10 -1.00 |            |         | х       |         |
| Sunday | U14s      | North          | 7.30 -8.30 | 12.10 -1.00 |            |         |         | x       |

| Day    | Age Group | Team           | Pre Game      | Post Game  | MKO 1 A | MKO 1 B | MKO 2 A | MKO 2 B |
|--------|-----------|----------------|---------------|------------|---------|---------|---------|---------|
| Sunday | U15s      | South          | 11.15 - 12.10 | 3.20 -4.00 |         |         | х       |         |
| Sunday | U15s      | City           | 11.15 - 12.10 | 3.20 -4.00 | х       |         |         |         |
| Sunday | U15s      | Western Sydney | 11.15 - 12.10 | 3.20 -4.00 |         | x       |         |         |
| Sunday | U15s      | North          | 11.15 - 12.10 | 3.20 -4.00 |         |         |         | x       |

| Day    | Age Group | Team           | Pre Game  | Post Game   | MKO 1 A    | MKO 1 B | MKO 2 A | MKO 2 B |
|--------|-----------|----------------|-----------|-------------|------------|---------|---------|---------|
| Sunday | U17s      | North West     | 2.30-3.20 | 6.40 - 7.15 | x - shared |         |         |         |
| Sunday | U17s      | South          | 2.30-3.20 | 6.40 - 7.15 | x - shared |         |         |         |
| Sunday | U17s      | City           | 2.30-3.20 | 6.40 - 7.15 |            | х       |         |         |
| Sunday | U17s      | Western Sydney | 2.30-3.20 | 6.40 - 7.15 |            |         | х       |         |
| Sunday | U17s      | North          | 2.30-3.20 | 6.40 - 7.15 |            |         |         | х       |