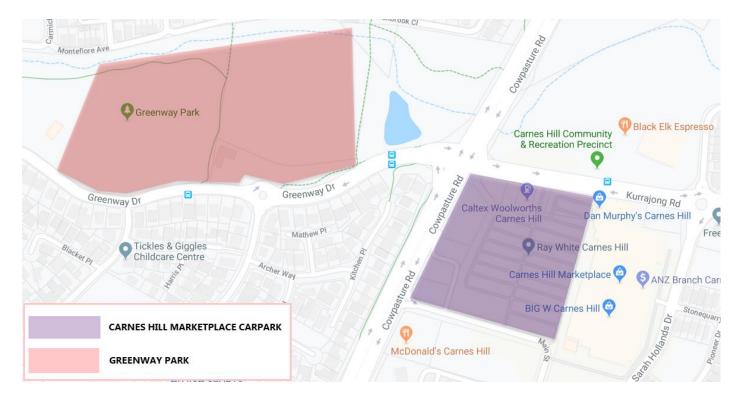

Carnes Hill Marketplace is just across Cowpasture Road and has ample parking spaces. It is approx. a 5-minute walk to Greenway Park

Please refer to the maps on pages 2 & 3 for parking areas available

**CLASSIFICATION: PUBLIC** 