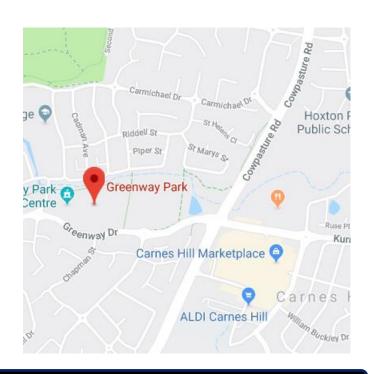

#### **Greenway Park**

Greenway Park Drive West Hoxton, NSW 2171 Google Maps Link

Carnes Hill Marketplace is just across Cowpasture Road and has ample parking spaces. It is approx. a 5-minute walk to Greenway Park

Please refer to the maps on pages 2 & 3 for parking areas available

**CLASSIFICATION: PUBLIC** 