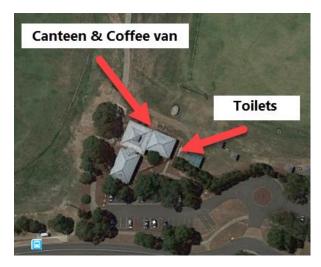

# **FACILITIES & SEATING**

Greenway Park does not have any permanent seating; we encourage spectators to bring chairs and/or rugs for seating. Spectators are asked to sit outside the fenced fields.

At the top of the hill between the two fields, the South West Tigers will be operating a full canteen & BBQ see below for a range of items available for purchase. EFTPOS is also available (no cash out facilities).

Notita Café Prestons will be operating a coffee van near the canteen area.

Toilets are located outside the fenced area.

Canteen items for sale

- BBQ
- Burgers
- Pies/Sausage Rolls
- Chips/Chocolate Bars/Lollies
- Fruit
- Drinks (Water/Gatorade/Soft drink)
- Fresh Sandwiches