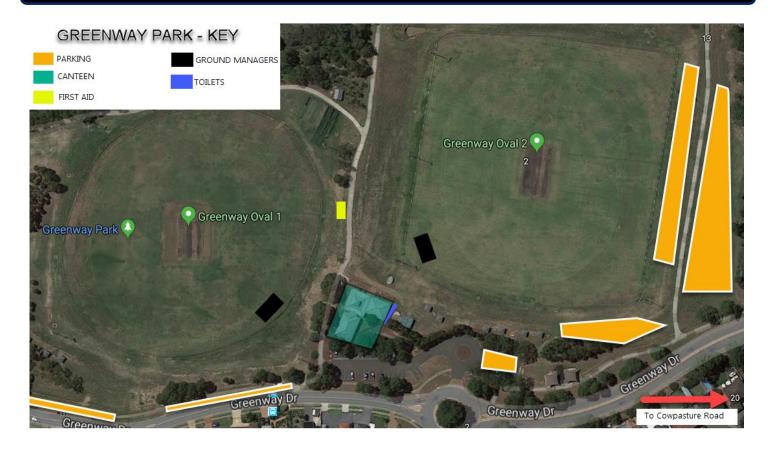

### **PARKING**

Greenway Park has a small carpark; we will have additional parking areas available on the grass surrounding Greenway Park 2. When parking on the grassy area we ask that you please DO NOT park on or impede any footpaths and be mindful of any areas we have marked out with tape. These areas will need to be kept free of parked cars incase an ambulance needs to access the playing area.

In order for the carpark to remain free flowing you are asked to please listen to any parking officials and please only park in the designated parking areas. This is for the safety of all players/parents at Greenway.

Carnes Hill Marketplace is just across Cowpasture Road and has ample parking spaces. It is approx. a 5-minute walk to Greenway Park

Please refer to the maps on pages 2 & 3 for parking areas available

**CLASSIFICATION: PUBLIC** 