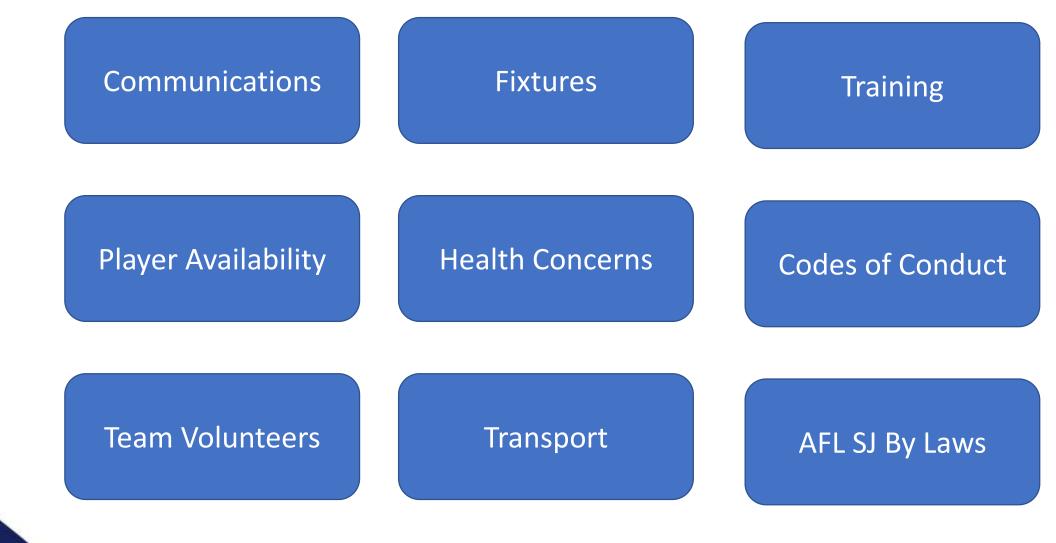

# AFL SYDNEY JUNIORS CLUB DEVELOPMENT CONFERENCE Team Managers Presentation





# **YOUR ROLE**

- Team organisation
- Paperwork
- Link between
  - Parents and the coaches
  - Team and the club committee
  - Team and match day officials
  - Teams on match day





#### WHERE DO I START?



## **COMMUNICATIONS**







Your Team. Your App.









#### **TEAM MANAGERS KIT**







|        | s Grey Gur<br>Swons |         | v   | Date<br>Masters |       |    | 0 09. |
|--------|---------------------|---------|-----|-----------------|-------|----|-------|
| QTR    | GOALS               | BEHINDS | PTS | GOALS           | BEHIN | DS | PTS   |
| 1ST    | 111                 | 11      | 26  |                 | 111   | 9  |       |
| 2ND    |                     |         | E   | 110             | 1     | 25 | 1     |
| 3RD    |                     |         |     |                 |       |    |       |
| 4TH    |                     |         |     |                 |       |    |       |
| Totals |                     |         | 32  |                 |       |    | 34    |