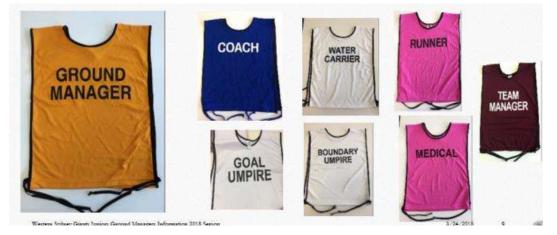

Goal Umpire - Function

· Introduce yourself to the Field Umpire before the commencement of

play. • Adjudicate on scoring during the match by standing behind the Goal time in line with the flight of the ball. If the ball is high move to a position under the ball's flight to judge the correct score. If the ball is corring in low, move to the post on the line to see that the ball crosses the line half.

 Wait for the Field Umpire to give the all clear before giving a decision. A behind is signafied with one arm, a goal is signafied with two arms.

 Both Goal Umpres must wave the flags for a score. One flag is used for a behind, and two flags are used for a goal
Enter score on caref and theck with other Goal Umpre at the end of each quarter and at the end of the game that scores match. Give the scorecards to the Frield Umpre at the end of the match to sign, and then give scorecard to team manager Change ends of the ground at half time

#### **MATCH DAY**

- Arrival Time
- Check in with the Ground Manager
- Find your volunteers
- Guernsey numbers
- Volunteer names onto the team sheet
- Ensure the team sheet is signed by both managers
- Hand the team sheet to the ground manager as soon as practical
- Check first aid/ERC are in place
- Communicate with opposition team about numbers on field

## WHO IS ALLOWED ON THE FIELD OF PLAY?

- Players
- Umpires
- Trainers
- Runners (not in 9s and 10s)
- First aid officials
- Ground manager
- Umpires escort

CLUB DEVELOPMENT CONFERENCE - SUNDAY 8th MARCH